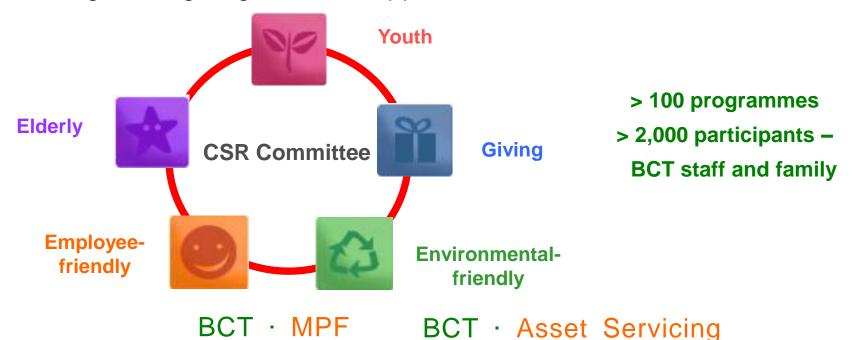

#### CSR

- Corporate Social Responsibility (CSR) is one of BCT's core corporate values
- BCT's CSR Committee, formed since 2003, is run by colleagues with management giving their full support

#### CSR

Our volunteer team, *BCT Caring Buddies*, has been participating in events co-organised with NGOs in different districts serving the needy.