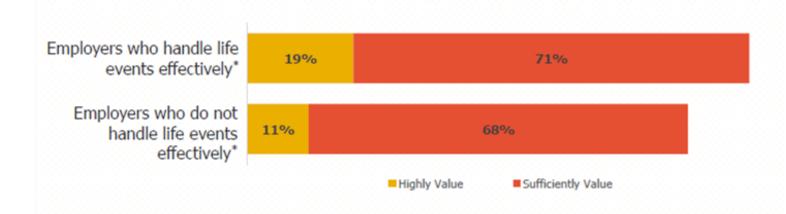

#### Handling Life Events & Value Perception

Perceived value of benefits increases by 70% when employers handle life events effectively.\*

\*AP results

BCT · MPF

BCT · MPF