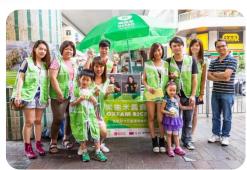

#### CSR

Our volunteer team, *BCT Caring Buddies*, has been participating in events co-organised with NGOs in different districts serving the needy.