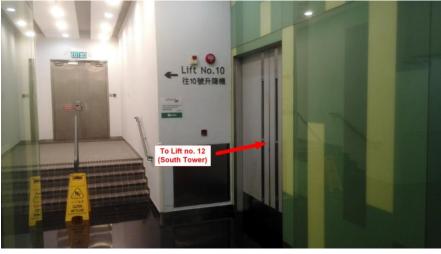

### Lifts

- Lifts no. 6 (North Tower) or no. 12 (South Tower)
- Lift door size: 110cm(W) x 213cm(H)
- Operating loading of lifts: 1,600Kg
- Internal car size: about 165cm(W) x 175cm(D) x 245cm(H)

Host & Organiser