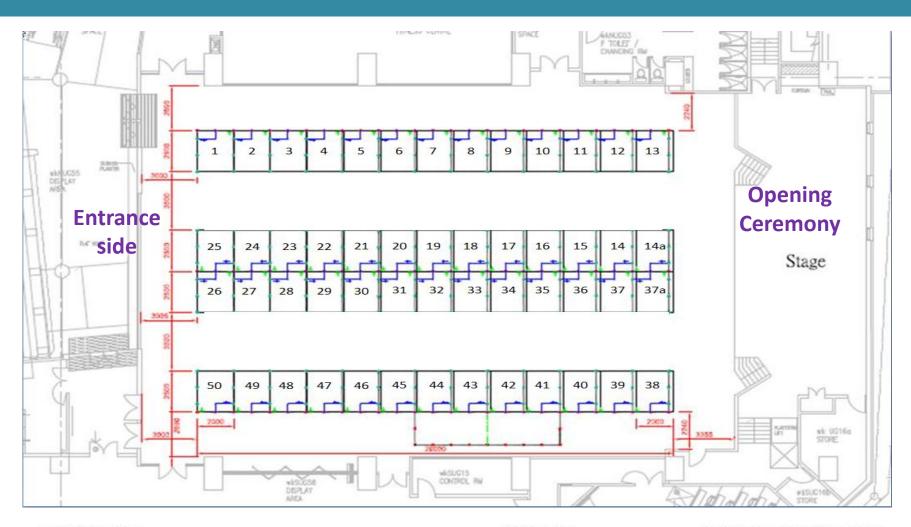

Host & Organiser



SPEED

Co-Organiser

Co-Organiser and Media Partner





# DARETO DREAM DARETO EXCEL 敢追夢・展所長

PolyU SPEED

**Career Fair 2018** 





10:30am – 6:00pm



Multi-purpose Hall, Upper Ground Floor, PolyU West Kowloon Campus, 9 Hoi Ting Road, Yau Ma Tei, Kowloon

#### **General Information**

• Event Date: 12 April 2018 (Thu) – 13 April 2018 (Fri)

10:30 am - 6:00 pm

Set-up and decoration schedule for exhibitors:

9:30am to 10:15am Booth decorations and set-up

6:00pm to 6:30pm Dismantling of the decorations from the booth

Venue: Multi-purpose Hall, Upper Ground Floor,

PolyU West Kowloon Campus, 9 Hoi Ting Road,

Yau Ma Tei, Kowloon

\*Opening Ceremony will be held at 12:30pm, 12 April 2018.













# Venue layout



Host & Organiser



SPEED

Co-Organiser





## The Booth



**Booth Size:** 2m(W) x 2.5m(D) x 2.5m(H)

Host & Organiser





Co-Organiser





## The Booth

|   | Provided by the Organiser                       | Prepared by Exhibitors (if required) |
|---|-------------------------------------------------|--------------------------------------|
| 1 | 1 lockable cabinet (1mL x 0.5mW x 0.75mH)       | Decoration, posters, stationery      |
| 2 | 1 table and 2 chairs for each booth             |                                      |
| 3 | 1 electricity socket (500 watt)                 | Laptop, power bar etc.               |
| 4 | Wifi (password to be provided onsite)           |                                      |
| 5 | Drinks and Light Refreshments                   | Additional dri