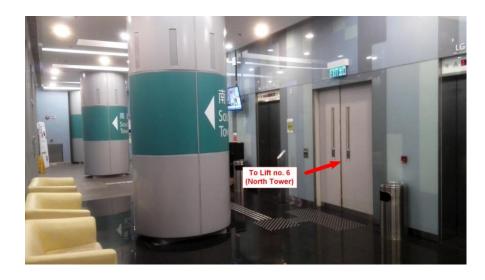

### Lifts

- Lifts no. 6 (North Tower) or no. 12 (South Tower)
- Lift door size: 110cm(W) x 213cm(H)
- Operating loading of lifts: 1,600Kg
- Internal car size: about 165cm(W) x 175cm(D) x 245cm(H)

Host & Organiser