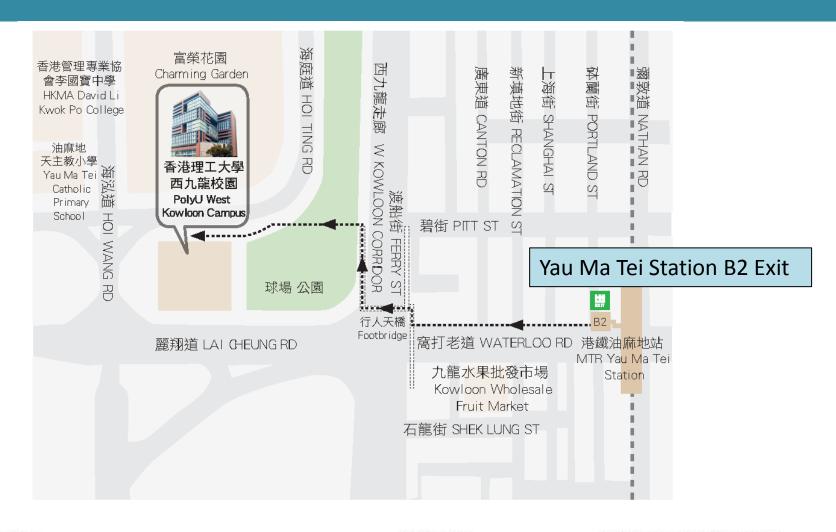

| Laptop, power bar etc.               |
| 4 | Wifi (password to be provided onsite)           |                                      |
| 5 | Drinks and Light Refreshments                   | Additional drinks                    |
| 6 | QR Code for students mission game               |                                      |
| 7 | Restaurant list nearby the venue to be provided |                                      |

Host & Organiser



SPEED

Co-Organiser





#### Reminder

1.**Use**: double sided tape (魔術貼) / Blu-tack

2.Do NOT use: AA instant glue (萬能膠) / foam tape (海綿膠貼).

3.No nailing, screwing, drilling or painting can be applied to the system panels & aluminium profiles of stand.

Charge would be incurred if the panel(s) is/are damaged.













# Map for PolyU SPEED Campus



Host & Organiser



SPEED

Co-Organiser





# Loading and Unloading Area

- Location: Outside entrance at PolyU West Kowloon Campus
- Load/unload goods at entrance outside carpark
- No parking space will be provided





Host & Organiser





Co-Organiser





### Lifts

- Lifts no. 6 (North Tower) or no. 12 (South Tower)
- Lift door size: 110cm(W) x 213cm(H)
- Operating loading of lifts: 1,600Kg
- Internal car size: about 165cm(W) x 175cm(D) x 245cm(H)





Host & Organiser



SPEED

Co-Organiser





## **Promotion - PolyU SPEED**

Elevator Sticker Size: 635(h) x 8075(w)mm

Material: 白底車貼

Qtv: 1pc

Scale 1:10







Host & Organiser



SPEED

Co-Organiser





# Promotion - PolyU SPEED

- Classroom promotion
- Lift sticker
- Escalator sticker
- Edm promotion
- TV screen

Host & Organ