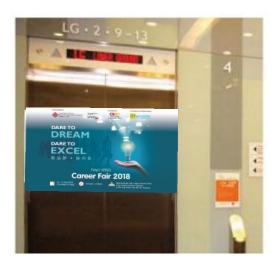

## **Promotion - PolyU SPEED**

Elevator Sticker Size: 635(h) x 8075(w)mm

Material: 白底車貼

Qtv: 1pc

Scale 1:10

Host & Organiser

SPEED

Co-Organiser

# Promotion - PolyU SPEED

- Classroom promotion
- Lift sticker
- Escalator sticker
- Edm promotion
- TV screen

Host & Organiser