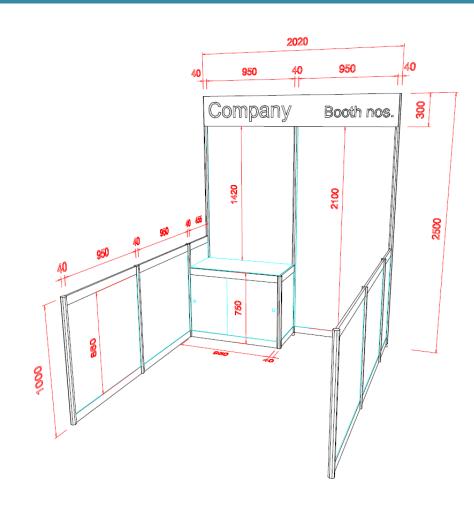

## The Booth

**Booth Size:** 2m(W) x 2.5m(D) x 2.5m(H)

Host & Organiser

Co-Organiser

## The Booth

|   | Provided by the Organiser                       | Prepared by Exhibitors (if required) |
|---|-------------------------------------------------|--------------------------------------|
| 1 | 1 lockable cabinet (1mL x 0.5mW x 0.75mH)       | Decoration, posters, stationery      |
| 2 | 1 table and 2 chairs for each booth             |                                      |
| 3 | 1 electricity socket (500 watt)                 | Laptop, power bar etc.               |
| 4 | Wifi (password to be provided onsite)           |                                      |
| 5 | Drinks and Light Refreshments                   | Additional drinks                    |
| 6 | QR Code for students mission game               |                                      |
| 7 | Restaurant list nearby the venue to be provided |                                      |